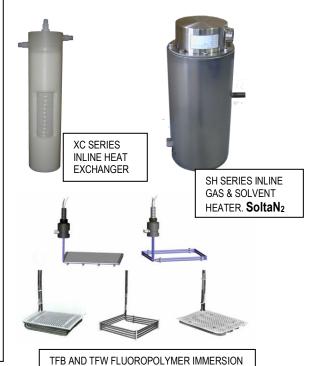

#### **HEAT EXCHANGERS:**

Custom Heat Exchangers XC Teflon Inline Heat Exchangers Thermax<sup>2</sup> Series, Heat Exchangers

#### PROCESS EQUIPMENT:

LTFH Series, PTFE Filter Housings MTC Series, Process Controllers SoltaN Series, In-line Gas and Solvent Heaters

LQFE Series, Quartz Filtered Etch Baths

CQDR Series, Cascading Quick Dump Rinser

TFB/TFW Series, Bottom and Wall Style Immersion Heaters